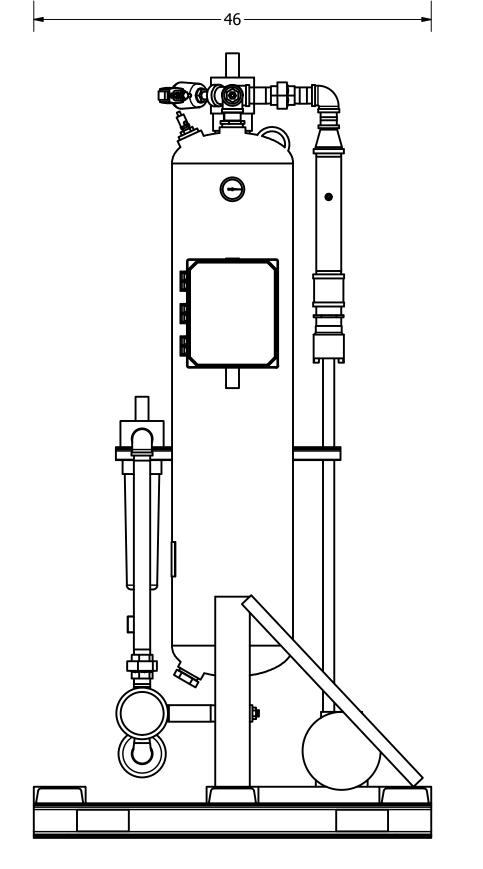

## HBS-0250-2 SINGLE TOWER DESICCANT AIR DRYER GENERAL ARRANGEMENT

OTHERWISE SPECIFIED:

**TOLERANCES UNLESS** 

FRACTIONS =± 1/4 "

ANGLES  $=\pm$  3° INCHES = $\pm$  1/2 "

FINISH = 250

REV. ECO.

В

DATE: 1/15/2018

DRAWING NO.

В

AT20-980 SHEET: 1 OF 2 SCALE: N/A DATE: -33 1/2 — -23 -41 1/4

PRELIMINARY

DATE:

CHECKED: