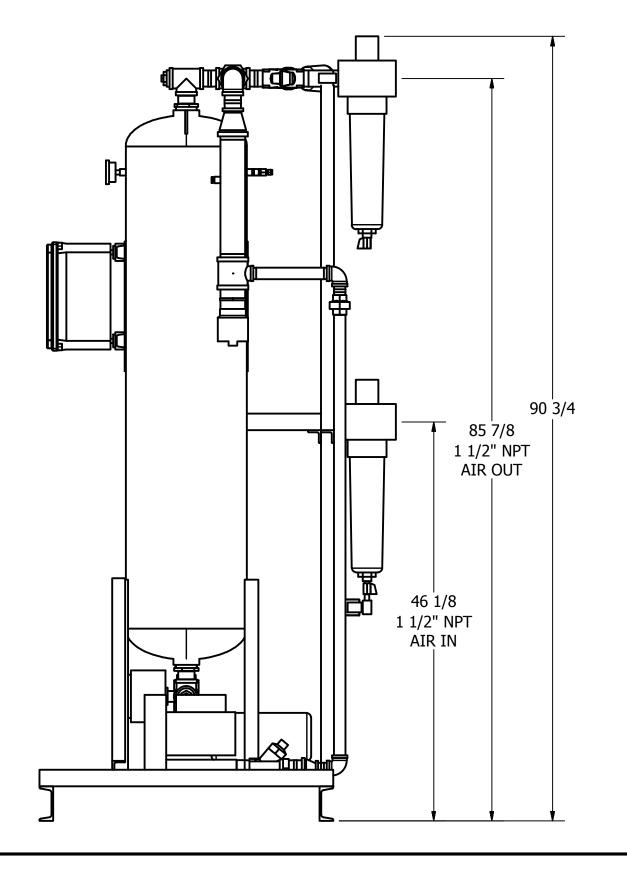

## HBS-0250-2 SINGLE TOWER DESICCANT AIR DRYER **GENERAL ARRANGEMENT**

SHEET: 2 OF 2

AT20-980

REV.

В

FRACTIONS =± 1/4 "

**TOLERANCES UNLESS** 

OTHERWISE SPECIFIED:

DRAWING NO.

SCALE: N/A

| PARTS LIST |         |                                 |  |  |  |  |
|------------|---------|---------------------------------|--|--|--|--|
| ITEM       | QTY     | DESCRIPTION                     |  |  |  |  |
| 1          | 1       | ANGLE BODY VALVE, OUTLET        |  |  |  |  |
| 2          | 1       | PARTICULATE AFTER-FILTER        |  |  |  |  |
| 3          | 1       | FILTER, CONTROL                 |  |  |  |  |
| 4          | 1       | RELIEF VALVE, TANK              |  |  |  |  |
| 5          | 1       | MOISTURE INDICATOR              |  |  |  |  |
| 6          | 1       | PRESSURE GAUGE, TANK            |  |  |  |  |
| 7          | 1       | 3 KW HEATER                     |  |  |  |  |
| 8          | 1       | COALESCER PRE-FILTER            |  |  |  |  |
| 9          | 1       | TIMED DRAIN                     |  |  |  |  |
| 10         | 1       | 3-WAY BALL VALVE, INLET/EXHAUST |  |  |  |  |
| 11         | 1       | MUFFLER, EXHAUST                |  |  |  |  |
| 12         | 1       | 3/4 HP BLOWER                   |  |  |  |  |
| 13         | 1       | CHECK VALVE, BLOWER             |  |  |  |  |
| 14         | 175 LBS | DESICCANT                       |  |  |  |  |
|            |         |                                 |  |  |  |  |