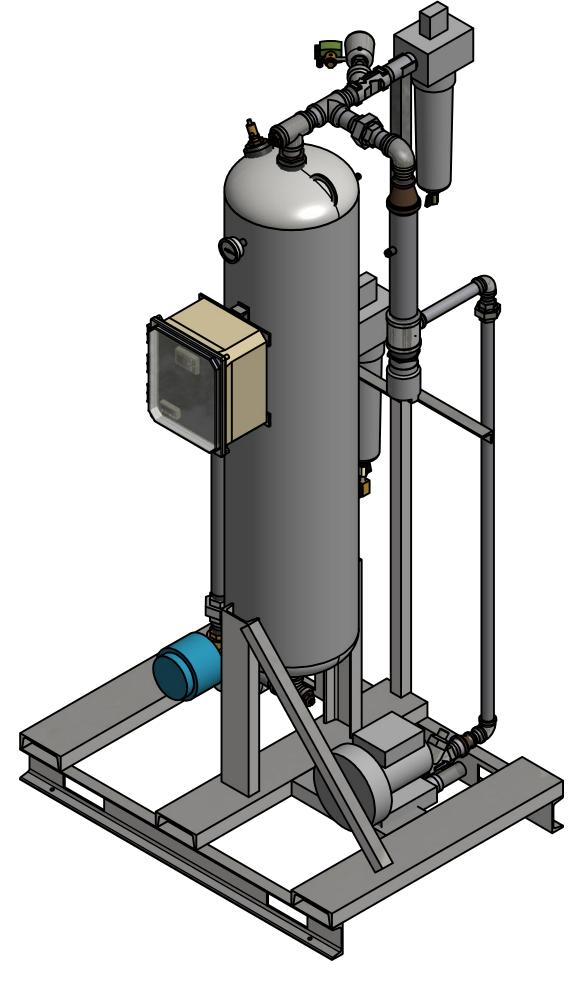

## HBS-0250-2 SINGLE TOWER DESICCANT AIR DRYER GENERAL ARRANGEMENT

OTHERWISE SPECIFIED:

**TOLERANCES UNLESS** 

FRACTIONS =± 1/4 "

ANGLES  $=\pm$  3° INCHES = $\pm$  1/2 "

FINISH = 250

REV. ECO.

В

## HBS-0250-2 SINGLE TOWER DESICCANT AIR DRYER **GENERAL ARRANGEMENT**

SHEET: 2 OF 2

AT20-980

REV.

В

FRACTIONS =± 1/4 "

**TOLERANCES UNLESS** 

OTHERWISE SPECIFIED: