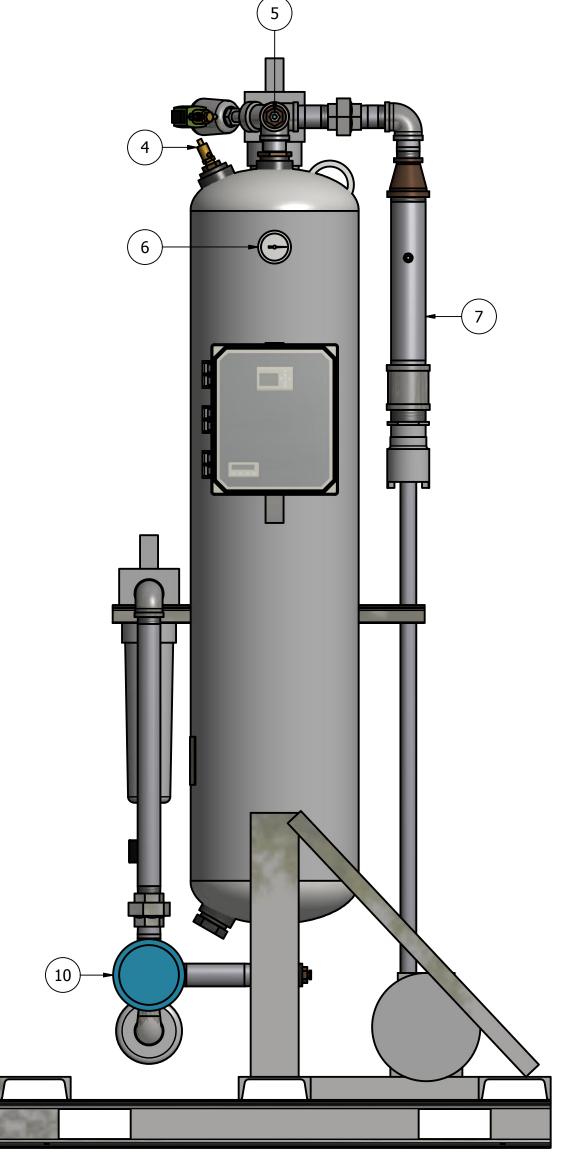

DRAWING NO.

SCALE: N/A

| PARTS LIST |         |                                 |  |  |  |  |
|------------|---------|---------------------------------|--|--|--|--|
| ITEM       | QTY     | DESCRIPTION                     |  |  |  |  |
| 1          | 1       | ANGLE BODY VALVE, OUTLET        |  |  |  |  |
| 2          | 1       | PARTICULATE AFTER-FILTER        |  |  |  |  |
| 3          | 1       | FILTER, CONTROL                 |  |  |  |  |
| 4          | 1       | RELIEF VALVE, TANK              |  |  |  |  |
| 5          | 1       | MOISTURE INDICATOR              |  |  |  |  |
| 6          | 1       | PRESSURE GAUGE, TANK            |  |  |  |  |
| 7          | 1       | 3 KW HEATER                     |  |  |  |  |
| 8          | 1       | COALESCER PRE-FILTER            |  |  |  |  |
| 9          | 1       | TIMED DRAIN                     |  |  |  |  |
| 10         | 1       | 3-WAY BALL VALVE, INLET/EXHAUST |  |  |  |  |
| 11         | 1       | MUFFLER, EXHAUST                |  |  |  |  |
| 12         | 1       | 3/4 HP BLOWER                   |  |  |  |  |
| 13         | 1       | CHECK VALVE, BLOWER             |  |  |  |  |
| 14         | 175 LBS | DESICCANT                       |  |  |  |  |
|            |         |                                 |  |  |  |  |