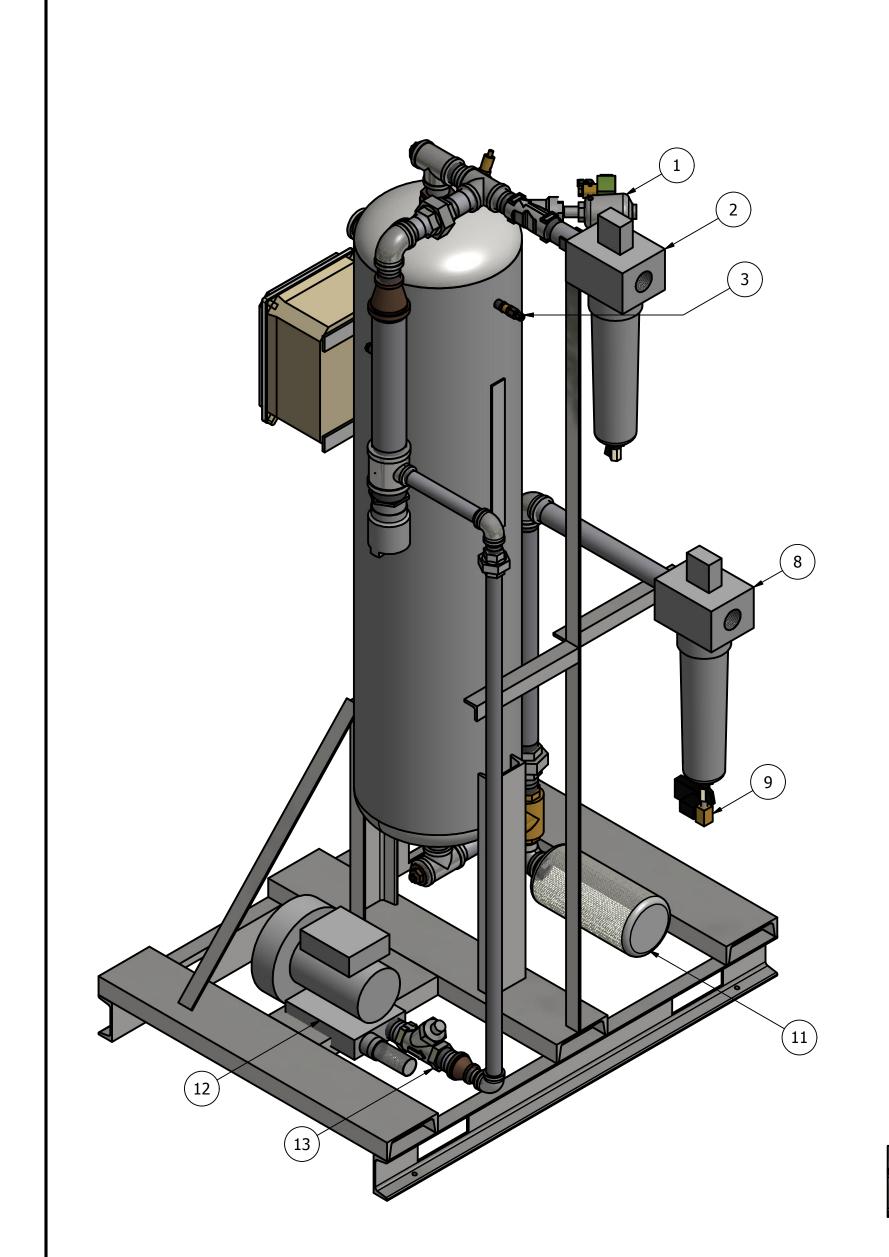

DRAWING NO.

SCALE: N/A

| PARTS LIST |         |                                 |  |  |  |  |
|------------|---------|---------------------------------|--|--|--|--|
| ITEM       | QTY     | DESCRIPTION                     |  |  |  |  |
| 1          | 1       | ANGLE BODY VALVE, OUTLET        |  |  |  |  |
| 2          | 1       | PARTICULATE AFTER-FILTER        |  |  |  |  |
| 3          | 1       | FILTER, CONTROL                 |  |  |  |  |
| 4          | 1       | RELIEF VALVE, TANK              |  |  |  |  |
| 5          | 1       | MOISTURE INDICATOR              |  |  |  |  |
| 6          | 1       | PRESSURE GAUGE, TANK            |  |  |  |  |
| 7          | 1       | 3 KW HEATER                     |  |  |  |  |
| 8          | 1       | COALESCER PRE-FILTER            |  |  |  |  |
| 9          | 1       | TIMED DRAIN                     |  |  |  |  |
| 10         | 1       | 3-WAY BALL VALVE, INLET/EXHAUST |  |  |  |  |
| 11         | 1       | MUFFLER, EXHAUST                |  |  |  |  |
| 12         | 1       | 3/4 HP BLOWER                   |  |  |  |  |
| 13         | 1       | CHECK VALVE, BLOWER             |  |  |  |  |
| 14         | 175 LBS | DESICCANT                       |  |  |  |  |
|            |         |                                 |  |  |  |  |